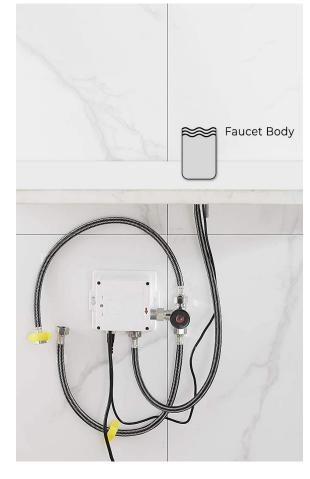

Static Power Consumption: 0.36mw Working Power consumption: 0.5mw Inductive Opening Time: < 1 second Inductive Closing Time: < 2 second Dia.of inlet / outlet pipe: G1/2"

Flux: ≥0.07L/S

Power Supply: Box Transformer (BOX)

Temperature Mixer: Below Deck Manual Mixing Valve (BDM)

Factory Default Timeout: 30s Factory Default GPC: 0.75

Working pressure: 0.05 - 1.6 Mpa

Water flow: 1.2GPM (4.54 L/Min) @ 60PSI